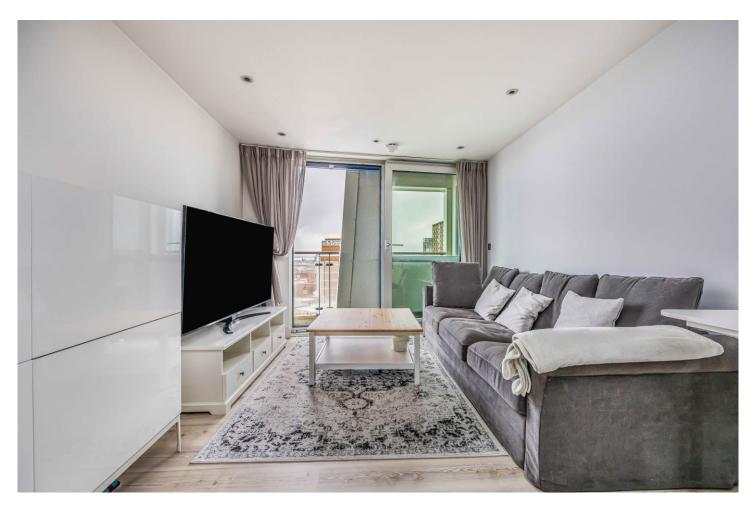

The VIDEO ENTRY system allows access to the main reception and concierge plus three lifts to all floors and underground PARKING. The accommodation benefits from zonal under floor heating and double glazing throughout the layout which comprises; entrance hall, open plan living room and kitchen area with INTEGRATED appliances and BALCONY with north and westerly views towards Portsmouth Harbour and beyond There is a master bedroom with EN-SUITE shower room, a second double bedroom and main luxury bathroom with shower.