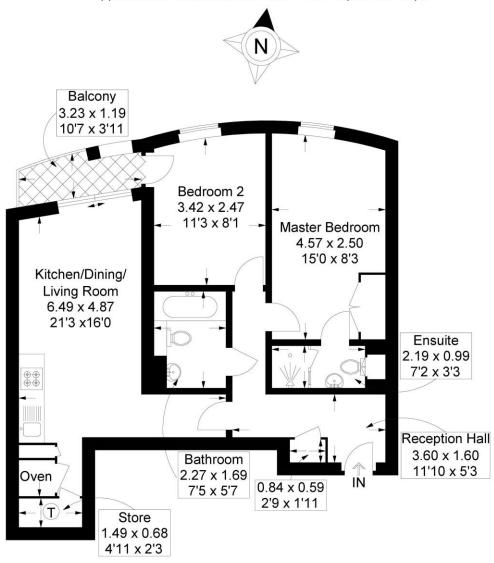

# No. 1 Building, Gunwharf Quays, Portsmouth

Approximate Gross Internal Area = 60.4 sq m / 650 sq ft

### Eleventh Floor

This plan is for layout guidance only. Not drawn to scale unless stated. Windows and door openings are approximate. Whilst every care is taken in the preparation of this plan, please check all dimensions, shapes and compass bearings before making any decisions reliant upon them.