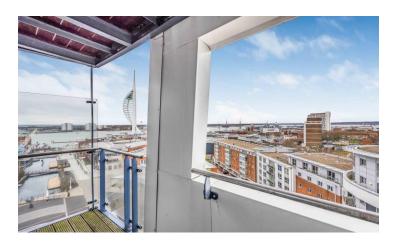

The VIDEO ENTRY system allows access to the main reception and concierge plus three lifts to all floors and underground PARKING. The accommodation benefits from zonal under floor heating and double glazing throughout the layout which comprises; entrance hall, open plan living room and kitchen area with INTEGRATED appliances and BALCONY with north and westerly views towards Portsmouth Harbour and beyond There is a master bedroom with EN-SUITE shower room, a second double bedroom and main luxury bathroom with shower.